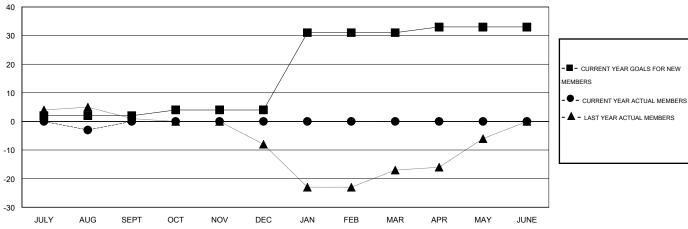

## GOALS AND ACTUAL MEMBERS CUMULATIVE

| DROPPED CLUBS: 0  DROPPED MEMBERS |     | 10 CLUBS OF 55 ADDED 1 OR MORE<br>NEW MEMBERS | GENDER DISTRIBU  MALE  FEMALE         | TION<br>1,241 (79.45%)<br>321 (20.55%) |            |
|-----------------------------------|-----|-----------------------------------------------|---------------------------------------|----------------------------------------|------------|
| DECEASED CLUB CANCELLED           | 1 0 | CLICK HERE FOR HEALTH ASSESSMENT DATA         | FAMILY UNIT MEMBERS HEAD OF HOUSEHOLD |                                        | 313<br>156 |
| OTHER TOTAL                       | 22  |                                               | NON-HEAD OF HOUSEHOL                  | 0                                      | 157        |